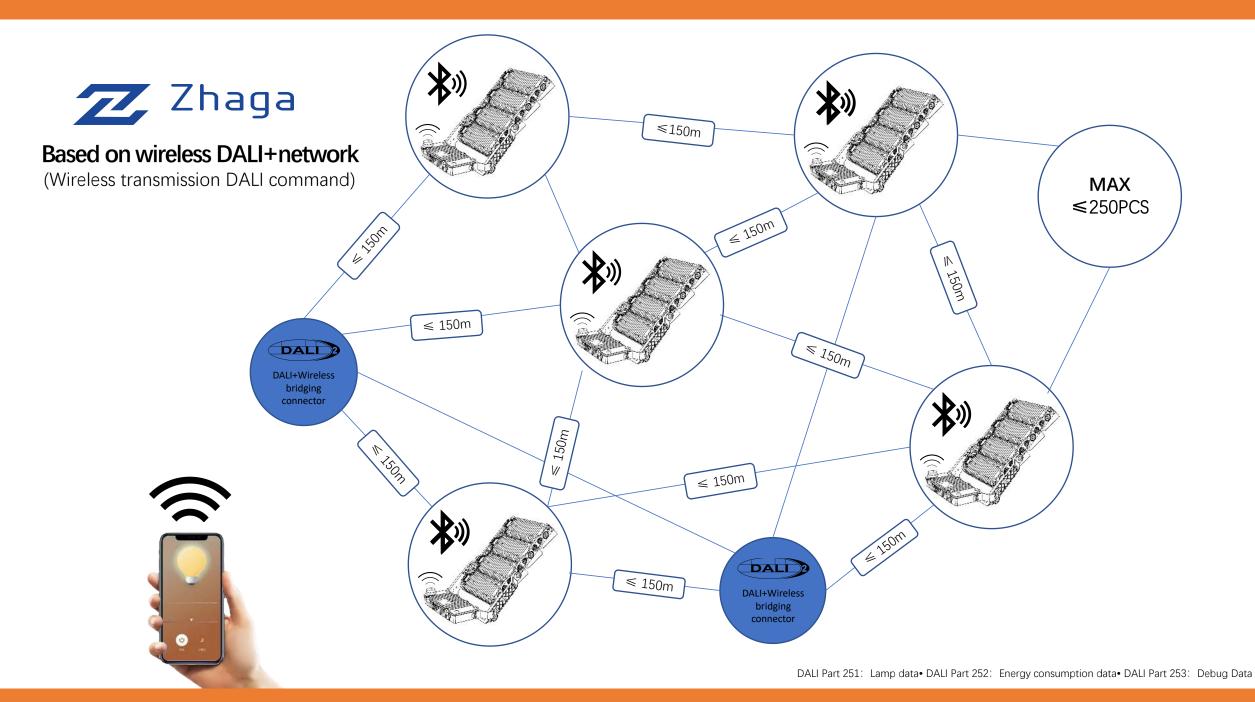

|  |
| Product Size (mm)           | 506X180                                       | 506X380    | 506X580     | 506X780     |  |
| Net weight (kg) ±0.1        |                                               |            |             |             |  |
| Inner Box Packing Size (mm) |                                               |            |             |             |  |
| Outer Box Packing Size (mm) |                                               |            |             |             |  |
| QTY of Carton Packaging     |                                               |            |             |             |  |
| Installation                |                                               |            |             |             |  |



**SMART ELECTRICAL CABINET** 











Effective digital thermal management makes it easier for product lifespan to exceed 100000H

## >100000H





## Design multiple optical angles according to different lighting needs to meet the needs of different scenes



#### Television Lighting Consistency Index: Qa95





### FLEXIBLE INSTALLATION DESIGN

Flexible installation design reduces construction costs





# Product breakdown diagram

### Junction box, straight in design







## Flexible combination installation form







#### High temperature working environment temperature Lighting application solutions

#### NTC external temperature protector

Ensure that the temperature of the LED module does not exceed its usage limit





Prevent PC optical lenses from being

contaminated and corroded

Installation design of se