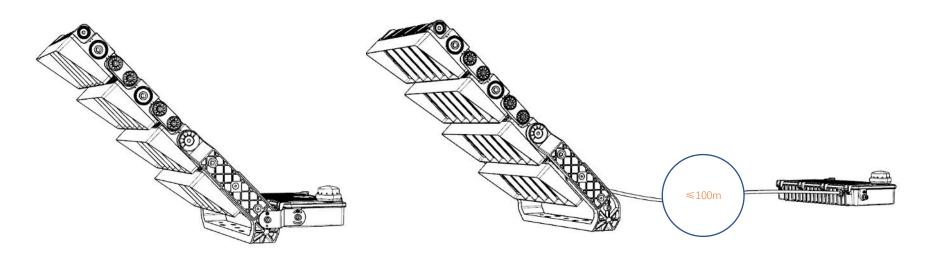

#### NTC external temperature protector

Ensure that the temperature of the LED module does not exceed its usage limit

Prevent PC optical lenses from being

contaminated and corroded

Installation design of separate LED driver and LED lighting module

LED driver

### Outdoor high pole lighting fixtures Application solution

The module is designed with inlet and outlet lines, which can be installed in single or multiple modules. The maximum number of modules in multiple modules is 4 PCS