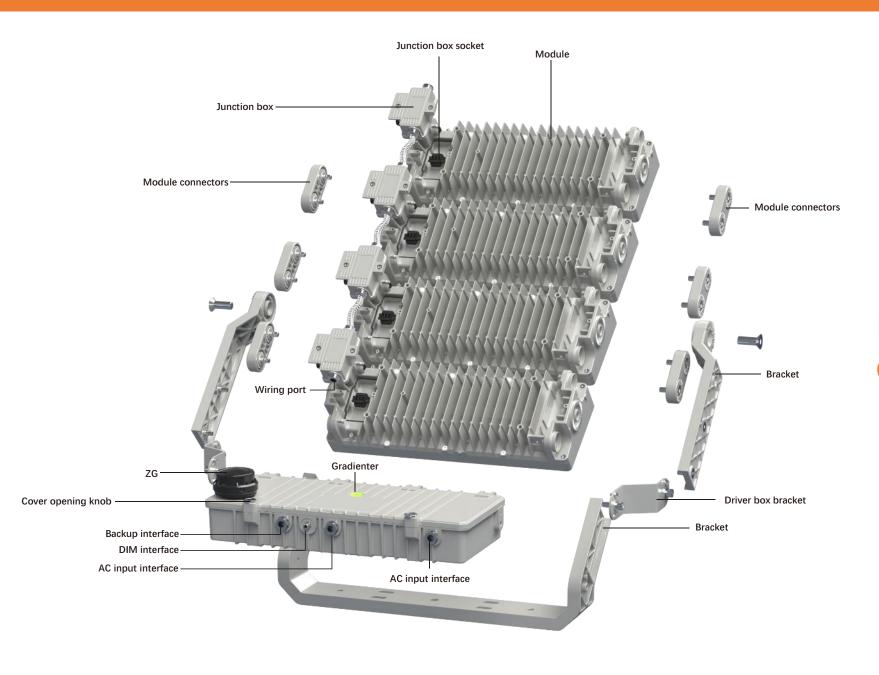

|  |
| Outer Box Packing Size (mm) |                                               |            |             |             |  |
| QTY of Carton Packaging     |                                               |            |             |             |  |
| Installation                |                                               |            |             |             |  |



**SMART ELECTRICAL CABINET** 











Effective digital thermal management makes it easier for product lifespan to exceed 100000H

## >100000H





## Design multiple optical angles according to different lighting needs to meet the needs of different scenes



#### Television Lighting Consistency Index: Qa95





### FLEXIBLE INSTALLATION DESIGN

Flexible installation design reduces construction costs





# Product breakdown diagram

### Junction box, straight in design







## Flexible combination installation form







#### High temperature working environment temperature Lighting application solutions

#### NTC external temperature protector

Ensure that the temperature of the LED module does not exceed its usage limit





Prevent PC optical lenses from being

contaminated and corroded

Installation design of separate LED driver and LED lighting module





LED driver









### Outdoor high pole lighting fixtures Application solution

The module is designed with inlet and outlet lines, which can be installed in single or multiple modules. The maximum number of modules in multiple modules is 4 PCS



### THANKS FOR WATCHING



GTL Lighting (Shenzhen) Co.,Ltd. CWCE Lighting (Shen