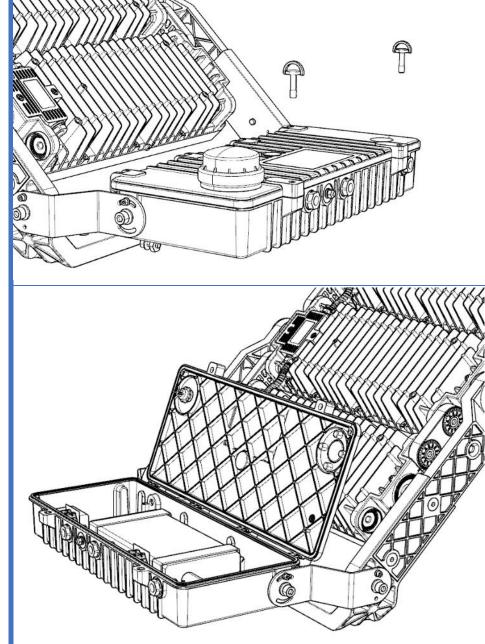

# Product breakdown diagram

### Junction box, straight in design

## Flexible combination installation form