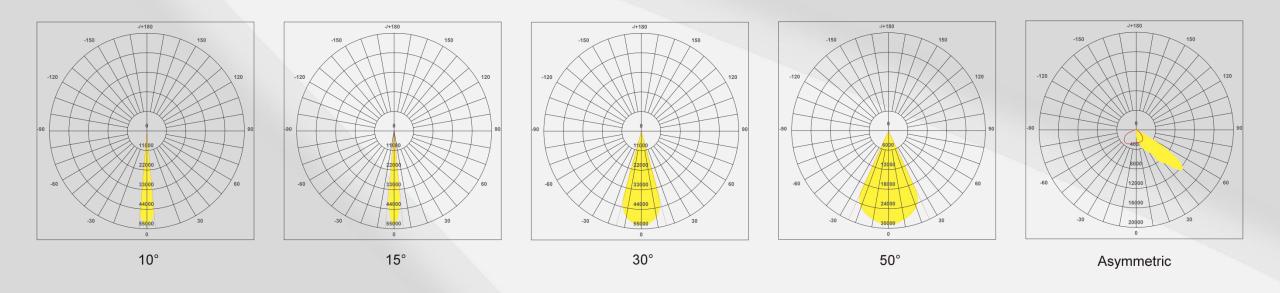

## Design multiple optical angles according to different lighting needs to meet the needs of different scenes