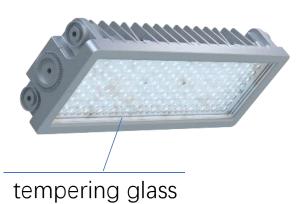

#### NTC external temperature protector

Ensure that the temperature of the LED module does not exceed its usage limit

Prevent PC optical lenses from being

contaminated and corroded

Installation design of separate LED driver and LED lighting module