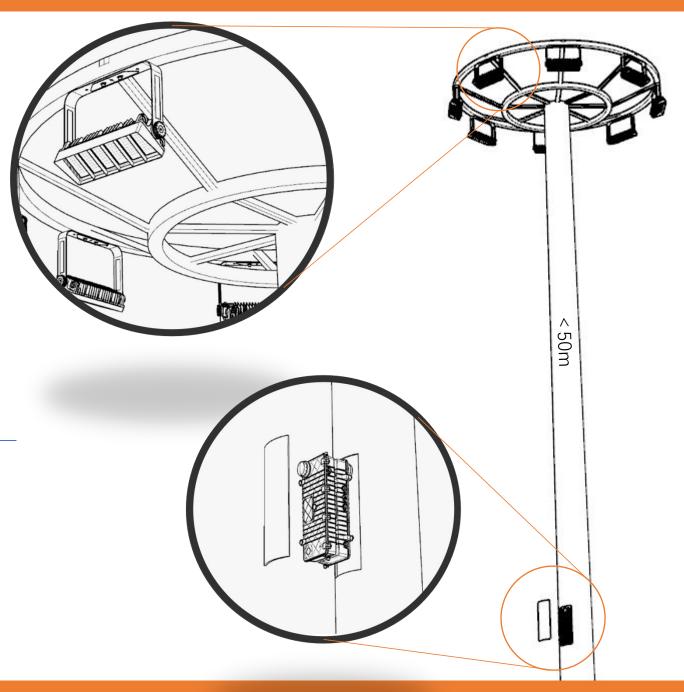

### Outdoor high pole lighting fixtures Application solution

The module is designed with inlet and outlet lines, which can be installed in single or multiple modules. The maximum number of modules in multiple modules is 4 PCS