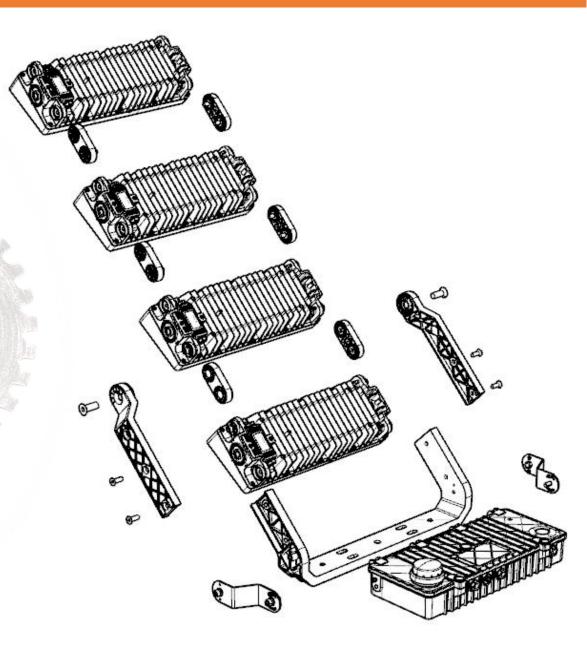

# Product breakdown diagram

### Outdoor high pole lighting fixtures Application solution

The module is designed with inlet and outlet lines, which can be installed in single or multiple modules. The maximum number of modules in multiple modules is 4 PCS