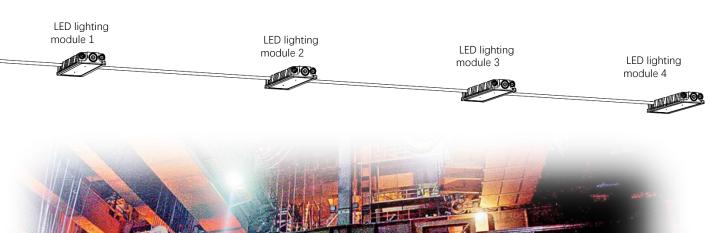

### Outdoor high pole lighting fixtures Application solution

The module is designed with inlet and outlet lines, which can be installed in single or multiple modules. The maximum number of modules in multiple modules is 4 PCS