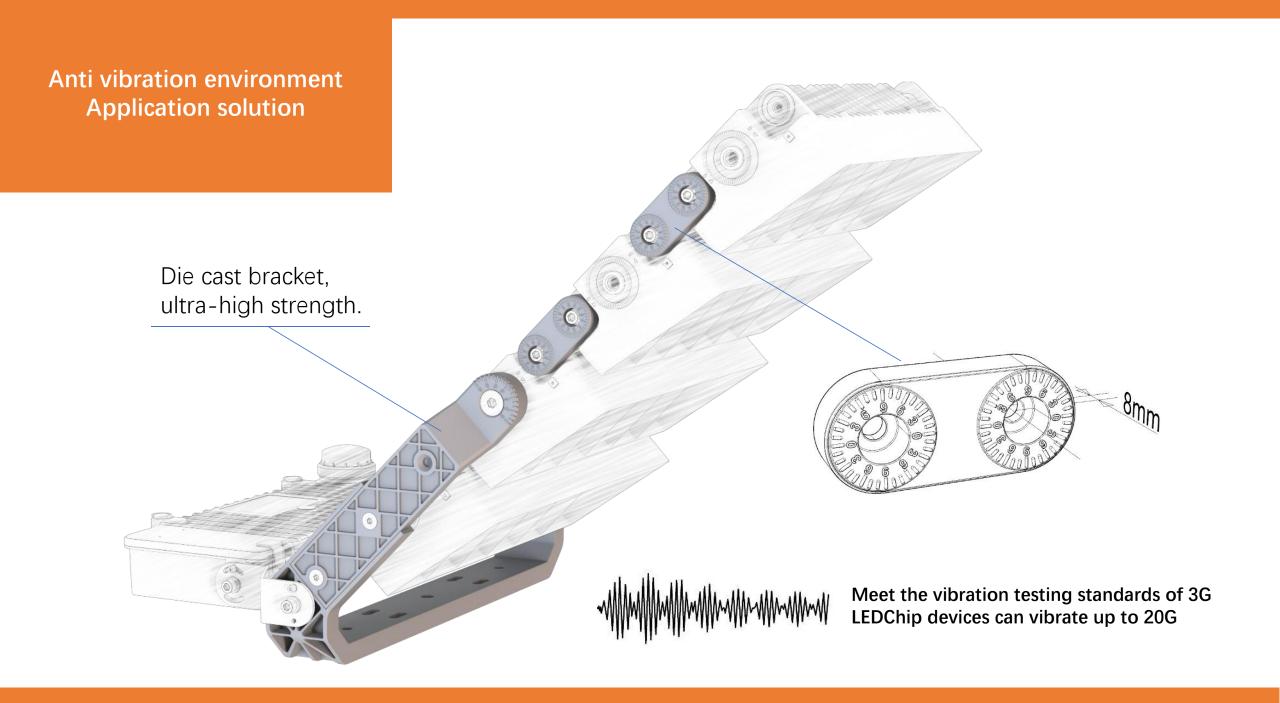

### FLEXIBLE INSTALLATION DESIGN

Flexible installation design reduces construction costs