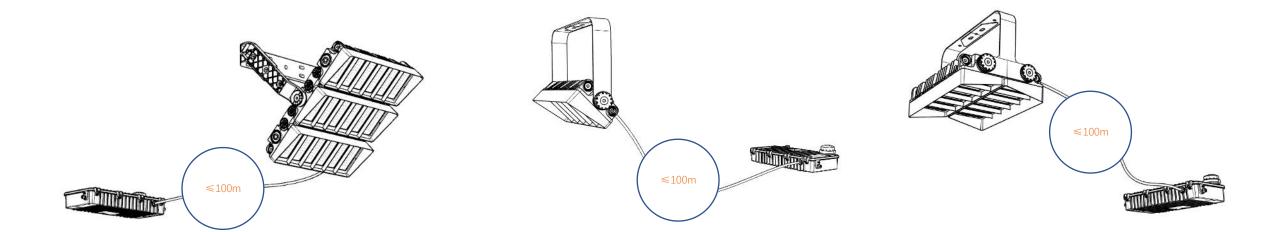

## Flexible combination installation form

### Outdoor high pole lighting fixtures Application solution

The module is designed with inlet and outlet lines, which can be installed in single or multiple modules. The maximum number of modules in multiple modules is 4 PCS